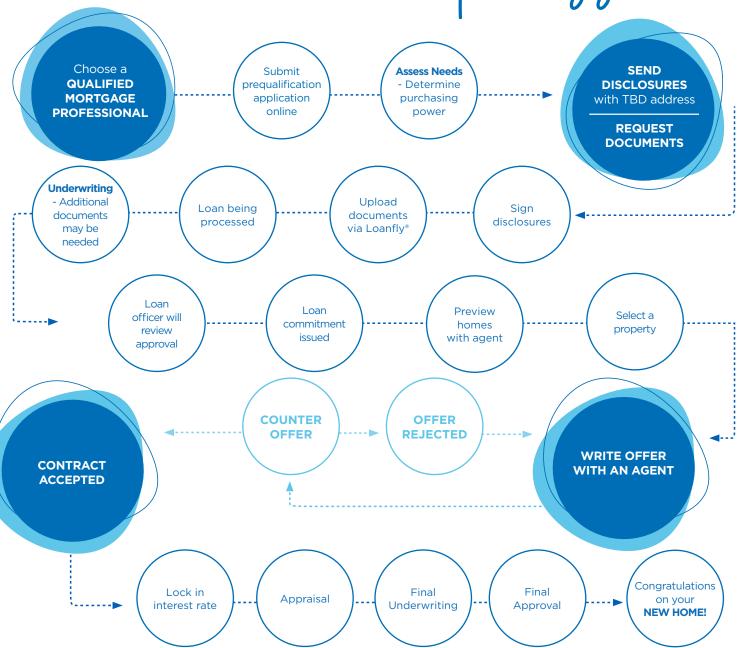

## EARLY BÎRD ADVANCED APPROVAL Pocess.

Valid for FHA, Conforming Conventional, and High-Balance Conventional Loans for owner-occupied, single-family home purchases. Full income and asset documentation, signed Social Security authorization, 4506-T tax transcript forms, driver's license for each loan applicant, and additional documentation as requested by the Loan Officer required.

Appraisal must be approved by underwriting and title must be acceptable. This program description is not a commitment to lend. Borrower must meet qualification criteria and agree to the program's terms and conditions.