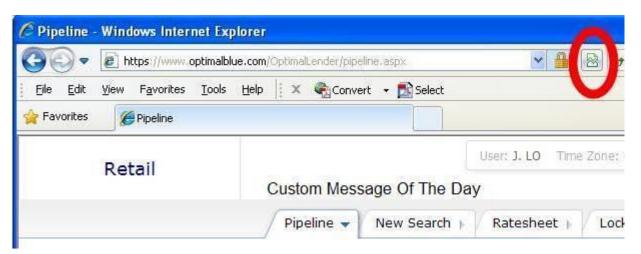

We would recommend holding off on upgrading to IE8 if possible. If your organization needs to upgrade to IE8 or has already done so, you can have your users navigate to the Optimal Blue home page, login in and then click on the "compatibility" button located to the right of the address bar in IE8 (see the screen shot below). This option will allow IE8 to display web pages identically to IE7.