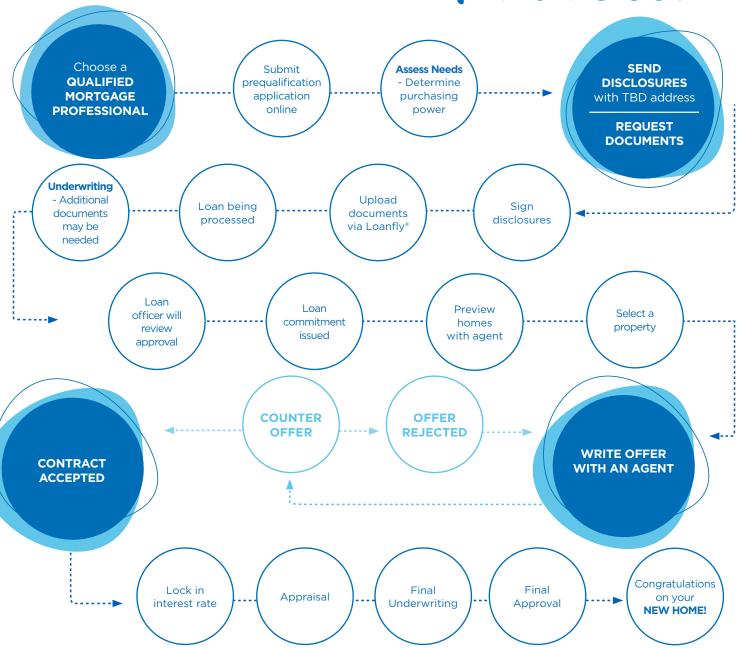

## EARLY BÎRD ADVANCED APPROVAL Process.

Valid for FHA, Conforming Conventional, and High-Balance Conventional Loans for owner-occupied, single-family home purchases. Full income and asset documentation, signed Social Security authorization, 4506-T tax transcript forms, driver's license for each loan applicant, and additional documentation as requested by the Loan Officer required. Appraisal must be approved by underwriting and title must be acceptable. This program description is not a commitment to lend. Borrower must meet qualification criteria and agree to the program's terms and conditions